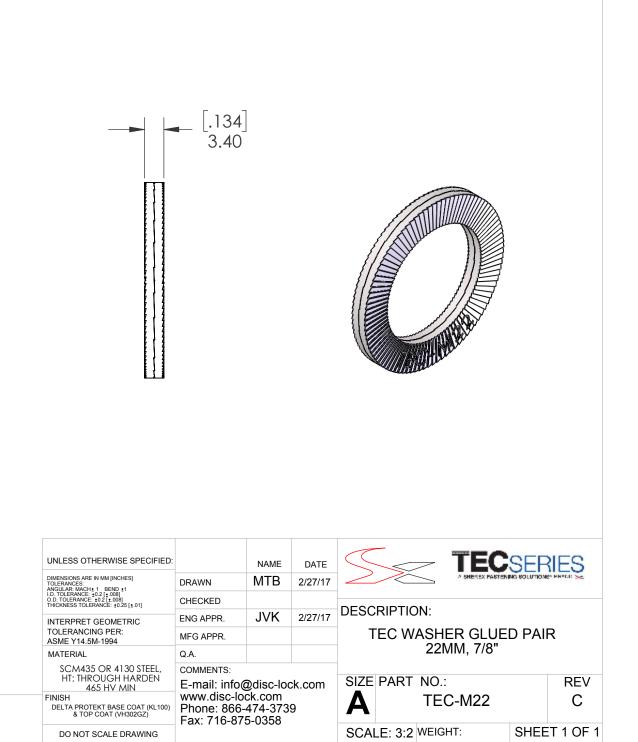

| REVISIONS |                                                             |           |      |
|-----------|-------------------------------------------------------------|-----------|------|
| REV.      | DESCRIPTION                                                 | DATE      | ECN  |
| А         | INITIAL RELEASE                                             | 2/27/17   | 2555 |
| В         | HEAT TREAT WAS 480 - 540<br>HV, MAIN DIMENSION NOW<br>IN MM | 3/28/17   | 2615 |
| С         | MATERIAL UPDATE                                             | 7/12/2018 | 3056 |





5

PROPRIETARY AND CONFIDENTIAL

THIS DRAWING, AND THE INFORMATION CONTAINED HERIN, ARE THE PROPERTY OF SHEREX AND ARE NOT TO BE USED IN ANY MANNER DETRIMENT TO THE INTEREST OF THE COMPANY.

SHEREX FASTENING SOLUTIONS RESERVES THE RIGHT TO REVISE PART/DRAWING WITHOUT NOTICE.

DRAWING NO .:

TEC-M22

4

3

2

1