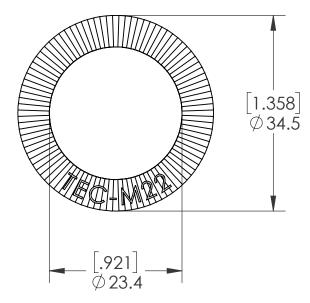

| REVISIONS |                                                             |           |      |
|-----------|-------------------------------------------------------------|-----------|------|
| REV.      | DESCRIPTION                                                 | DATE      | ECN  |
| А         | INITIAL RELEASE                                             | 2/27/17   | 2555 |
| В         | HEAT TREAT WAS 480 - 540<br>HV, MAIN DIMENSION NOW<br>IN MM | 3/28/17   | 2615 |
| С         | MATERIAL UPDATE                                             | 7/12/2018 | 3056 |





5

PROPRIETARY AND CONFIDENTIAL

THIS DRAWING, AND THE INFORMATION CONTAINED HERIN, ARE THE PROPERTY OF SHEREX AND ARE NOT TO BE USED IN ANY MANNER DETRIMENT TO THE INTEREST OF THE COMPANY.

SHEREX FASTENING SOLUTIONS RESERVES THE RIGHT TO REVISE PART/DRAWING WITHOUT NOTICE.

DRAWING NO .:

TEC-M22

4

3

2

1